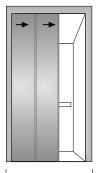

ppe Ash



M08 Jet Oak

- Mirror vertical or 1/2 panel
- Control panel long
- Different varieties of ceilings
- Different types of flooring



## **FINISHING**

Ceiling standard / option SS















Black 250 kg.

T02 Ball

T03 Square

T04 Line

T05 Oriental

**Rubber Flooring** 



S01 Black

S02 Grey

Grey



Stone Flooring (extra)



**SP01** White cristal



**SP03** Pink Galicia



Black



Aluminium

### Stoneware Flooring (extra)



ATTENTION PLEASE: The printing of this brochure does not guarantee fidelity regarding the materials' finishings. We recommend you make the decision about your finishing via the colour samples provided by our technicians.



# DOORS

#### Landing doors





Hinged door RAL 7032



3 PANEL 2 PANEL PANORAMIC

Hinged door RAL 7032



#### Cabin doors





Automatic doors

Photoelectric barrier



BUS style door

# HANDRAIL

### Standard



### **CHARACTERISTICS**

- Capacity until 5 people (250Kg 315kg 385kg)
- Travel until 15 m
- · Maximum stops: 6
- Pit 200 mm
- Headroom 2400 mm
- Speed 0.15 metres per sec.
- Maximum cabin: 1100 mm x 1400 mm (side guides)
- Minimum shaft: 850 x 850mm
- Walking resistant roof and maintenance control panel
- Preassembled guides, provided with wall brackets 60mm adjustable
- Electrical supply and motor power: 3hp 220v. Maximal consumption 2,2kW
- Cabin regulation: side, front and diagonal
- Complete installation of the lift without any soldering iron

All our products are conceived under the regulations and rules: EN 81-41 Directive 2006/42/CE EN 1050:1997 / EN 12100-2:2004







## +34 936 249 930

inf