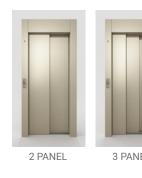

#### Landing doors

Hinged door RAL 7032

3 PANEL 2 PANEL PANORAMIC

Hinged door RAL 7032