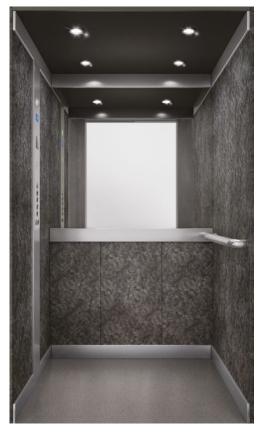

# **CABIN MODELS**

K01 Mod.

K10 Mod.

### Design your own cabin with your finishing choice

M06 Mod.

Panoramic Mod.

M05 Hercules Oak

M06 Sabi Elm

M07 Steppe Ash

M08 Jet Oak

- Mirror vertical or 1/2 panel
- Control panel long
- Different varieties of ceilings
- Different types of flooring