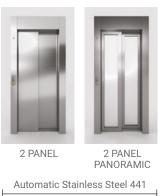

#### Landing doors

Hinged door RAL 7032

3 PANEL 2 PANEL PANORAMIC

Hinged door RAL 7032