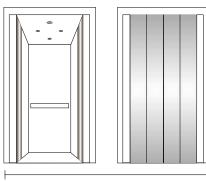

### Design your own cabin with your finishing choice

M06 Mod.

Panoramic Mod.

M05 Hercules Oak

M06 Sabi Elm

M07 Steppe Ash

M08 Jet Oak

- Mirror vertical or 1/2 panel
- Control panel long
- Different varieties of ceilings
- Different types of flooring