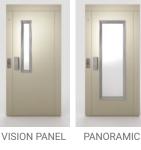

#### Landing doors

Hinged door RAL 7032

3 PANEL 2 PANEL PANORAMIC

Hinged door RAL 7032