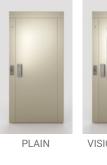

th your finishing choice





M06 Mod.

Panoramic Mod.



M05 Hercules Oak

M06 Sabi Elm

M07 Steppe Ash



M08 Jet Oak

- Mirror vertical or 1/2 panel
- Control panel long
- Different varieties of ceilings
- Different types of flooring



## **FINISHING**

Ceiling standard / option SS















Black 250 kg.

T02 Ball

T03 Square

T04 Line

T05 Oriental

**Rubber Flooring** 



S01 Black

S02 Grey

Grey



Stone Flooring (extra)



**SP01** White cristal



**SP03** Pink Galicia



Black



Aluminium

### Stoneware Flooring (extra)



ATTENTION PLEASE: The printing of this brochure does not guarantee fidelity regarding the materials' finishings. We recommend you make the decision about your finishing via the colour samples provided by our technicians.



# DOORS

#### Landing doors





Hinged door RAL 7032



3 PANEL 2 PANEL PANORAMIC

Hinged door RAL 7032



#### Cabin doors





Automatic doors

Photoelectric barrier



BUS style door

# HANDRAIL

### Standard



### **CHARACTERISTICS**

- Capacity until 5 people (250Kg 315kg 385kg)
- Travel until 15 m
- · Maximum stops: 6
- Pit 200 mm
- Headroom 2400 mm
- Speed 0.15 metres per sec.
- Maximum cabin: 1100 mm x 1400 mm (side guides)
- Minimum shaft: 850 x 850mm
- Walking resistant roof and maintenance control panel
- Preassembled guides, provided with wall brackets 60mm adjustable
- Electrical supply and motor power: 3hp 220v. Maximal consumption 2,2kW
- Cabin regulation: side, front and diagonal
- Complete installation of the lift without any soldering iron

All our products are conceived under the regulations and r