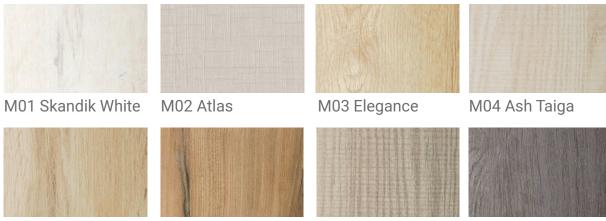

### Design your own cabin with your finishing choice

M06 Mod.

Panoramic Mod.

M05 Hercules Oak

M06 Sabi Elm

M07 Steppe Ash

M08 Jet Oak

- Mirror vertical or 1/2 panel
- Control panel long
- Different varieties of ceilings
- Different types of flooring